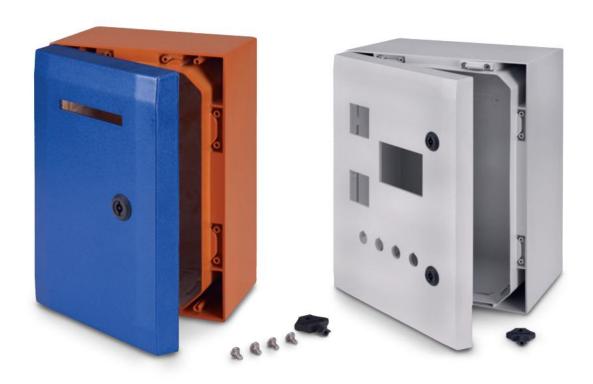

COLOURED ENCLOSURES: Paint your enclosures in your corporate colour. Fibox offers customers a choice of custom or RAL colour for plastic enclosures, even for relatively small quantities.

LACQUERED ENCLOSURES: Fibox provides a lacquer coating for your enclosures on request. This process is especially recommended for production quantities of under 500 pieces. We offer a comprehensive range of lacquer options.